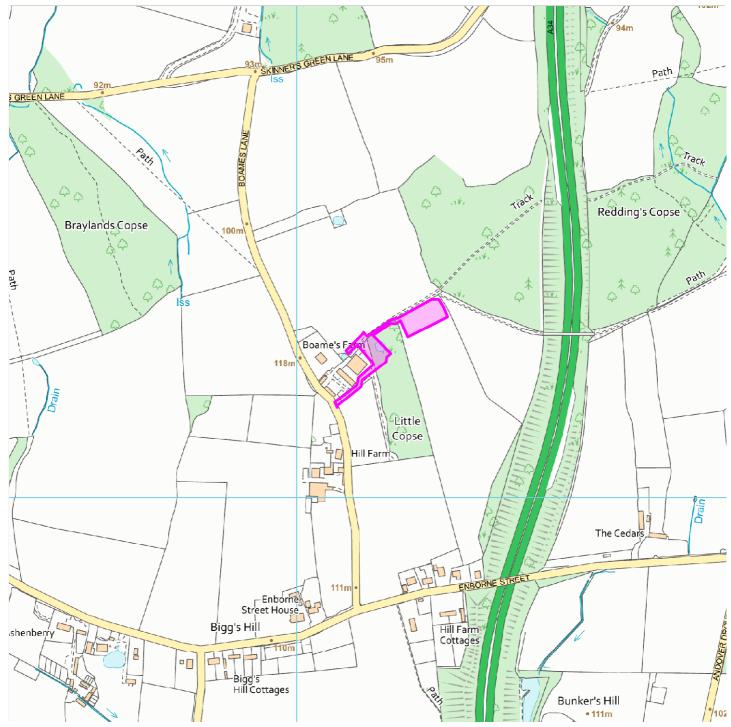

## 20/02322/FUL

## Boames Farm, Boames Lane Enborne RG20 0JT

## **Map Centre Coordinates:**

Reproduced from the Ordnance Survey map with the permission of the Controller of Her Majesty's Stationery Office © Crown Copyright 2003.

Unauthorised reproduction infringes Crown Copyright and may lead to prosecution or civil proceedings .